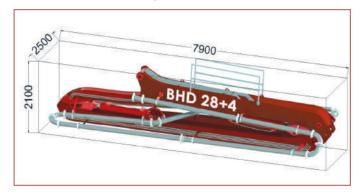

## BHD 28 + 4 Series Technical Specifications

#### **Mast Set**

#### Weight

Unit weight: 2050kg 3 x 2050 = 6150kg Equipments: 900kg

Mast dimensions: 750 x 750 x 6000mm Pedestal & Mainboom : 4250kg
Boom Section : 4050kg
Mast Equipments : 900kg
Mast Set : 6150kg

15350 kg

#### Boom Section (4050kg)

### **Boom Pedestal & Mainboom** (4250kg)