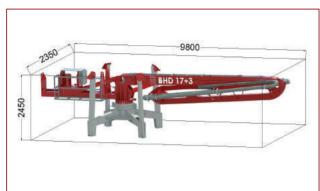

## BHD 17 + 3 Series Technical Specifications

## **Transportation Size** (3900kg)