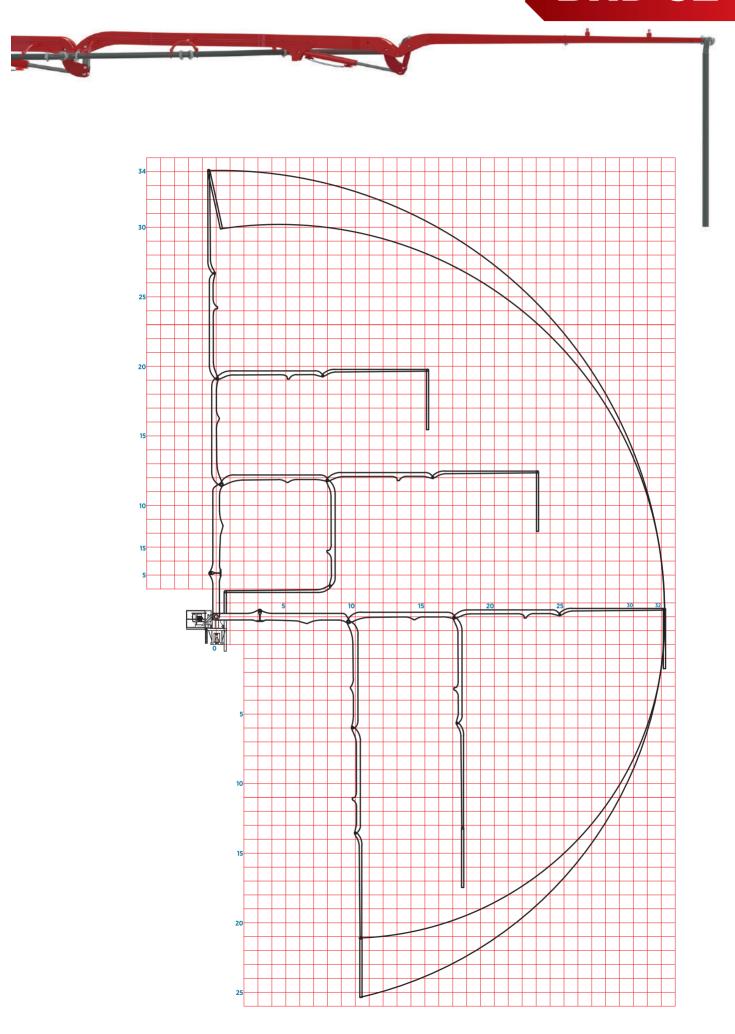

e teknik bilgilerini sunuyoruz. Inside this catalogue,

You are going to find Techincal Information about our Concrete Distributors that we produce them with the assurance of TSE, ISO 9001 and CE certificates.

www.boom.com.tr





















## BHD 32 + 4 Series Technical Specifications

#### **Mast Set**

#### Weight



Unit weight: 2050kg 3 x 2050 = 6150kg Equipments: 900kg

Mast dimensions: 750 x 750 x 6000mm Pedestal & Mainboom : 4400kg
Boom Section : 4500kg
Mast Equipments : 900kg
Mast Set : 6150kg

15950 kg

#### Loads On Slabs

Horizantal Force = F<sub>HOR</sub> = 133 kN Vertical Force = F<sub>VER</sub> = 250 kN Lifting Force = F<sub>LIFT</sub> = 208 kN

Note: Safety Coefficient S=1,35

## Boom Section (4500kg)



#### **Boom Pedestal & Mainboom** (4400kg)



## **BHD 32+4**



























## BHD 28 + 4 Series Technical Specifications

#### **Mast Set**

#### Weight



Unit weight: 2050kg 3 x 2050 = 6150kg Equipments: 900kg

Mast dimensions: 750 x 750 x 6000mm Pedestal & Mainboom : 4250kg
Boom Section : 4050kg
Mast Equipments : 900kg
Mast Set : 6150kg

15350 kg

#### Boom Section (4050kg)

### **Boom Pedestal & Mainboom** (4250kg)







## Bhd 24 + 3 Series Technical Specifications

### **Mast Set**

## Weight



Unit weight: 2050kg 3 x 2050 = 6150kg Equipments: 900kg

Mast dimensions: 750 x 750 x 6000mm Pedestal & Mainboom : 3500kg
Boom Section : 2600kg
Mast Equipments : 900kg
Mast Set : 6150kg

13150 kg

## Boom Section (2600kg)

## **Boom Pedestal & Mainboom** (3500kg)









## **BHD 18+3**



## **Transportation Size** (4050kg)





**Ballas