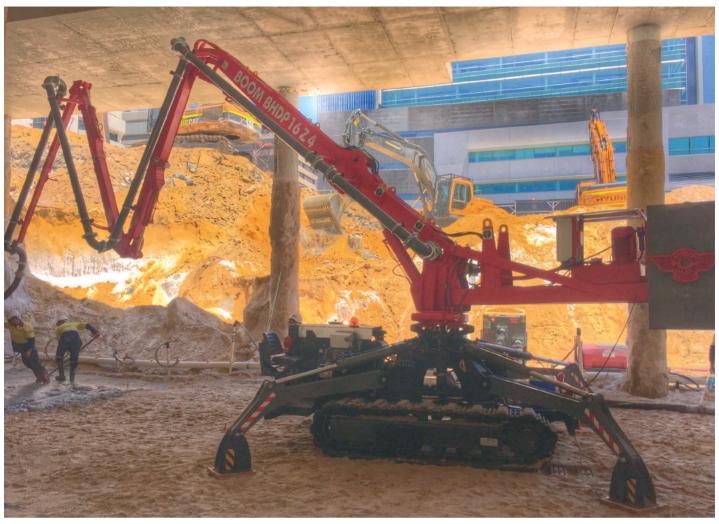

|----------------|---------------|----------------|
| Boom Type                | BMD 10         | BMD 12        | BMD 14         |
| Max. Vertical Reach      | 1350mm         | 1350mm        | 1350mm         |
| Max, Horizontal Reach    | 10m            | 12m           | 14m            |
| Delivery Pipe Dia.       | 125mm          | 125mm         | 125mm          |
| Slewing Range            | Free           | Free          | Free           |
| Weight of the Machine    | 1050kg         | 1350kg        | 1450kg         |
| Ba <b>ll</b> ance Weight | 975kg          | 1100kg        | 1300kg         |
| Transportation Size      | 1600x2220x8000 | 1600x220x9100 | 1600x220x11100 |

\*Specifications are subject to change without notice.

## **Transportation Size** (1450kg)



































#### **Head Office**

İmes Sanayi Sitesi A Blok 109 Sk. No:9/B Y.Dudullu İstanbul Türkiye T +90 216 314 37 36 / +90 216 420 16 44 F +90 216 420 16 43

### Factory

Ömerli Uran Cd. No: 28/30 Çekmeköy İstanbul Türkiye T +90 216 435 73 10 F +90 216 435 74 79

info@boom.com.tr - boom.com.tr