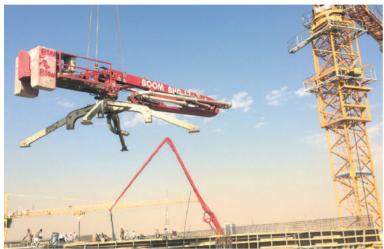

----------|----------------|---------------|----------------|
| Boom Type                | BMD 10         | BMD 12        | BMD 14         |
| Max. Vertical Reach      | 1350mm         | 1350mm        | 1350mm         |
| Max, Horizontal Reach    | 10m            | 12m           | 14m            |
| Delivery Pipe Dia.       | 125mm          | 125mm         | 125mm          |
| Slewing Range            | Free           | Free          | Free           |
| Weight of the Machine    | 1050kg         | 1350kg        | 1450kg         |
| Ba <b>ll</b> ance Weight | 975kg          | 1100kg        | 1300kg         |
| Transportation Size      | 1600x2220x8000 | 1600x220x9100 | 1600x220x11100 |

\*Specifications are subject to change without notice.

## **Transportation Size** (1450kg)



































#### **Head Office**

İmes Sanayi Sitesi A Blok 109 Sk. No:9/B Y.Dudullu İstanbul Türkiye T +90 216 314 37 36 / +90 216 420 16 44 F +90 216 420 16 43

### Factory

Ömerli Uran Cd. No: 28/30 Çekmeköy İstanbul Türkiye T +90 216 435 73 10 F +90 216 435 74 79

info@boom.com.tr - boom.com.tr