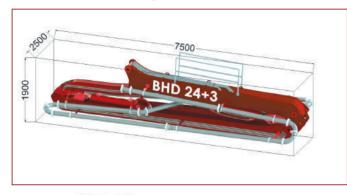

## Bhd 24 + 3 Series Technical Specifications

### **Mast Set**

## Weight

Unit weight: 2050kg 3 x 2050 = 6150kg Equipments: 900kg

Mast dimensions: 750 x 750 x 6000mm Pedestal & Mainboom : 3500kg
Boom Section : 2600kg
Mast Equipments : 900kg
Mast Set : 6150kg

13150 kg

## Boom Section (2600kg)

## **Boom Pedestal & Mainboom** (3500kg)