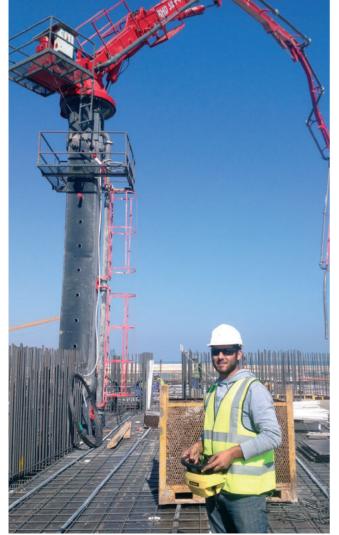

bilgilerini sunuyoruz. Inside this catalogue,

You are going to find Techincal Information about our Concrete Distributors that we produce them with the assurance of TSE, ISO 9001 and CE certificates.

www.boom.com.tr





















## BHD 32 + 4 Series Technical Specifications

#### **Mast Set**

#### Weight



Unit weight: 2050kg 3 x 2050 = 6150kg Equipments: 900kg

Mast dimensions: 750 x 750 x 6000mm Pedestal & Mainboom : 4400kg
Boom Section : 4500kg
Mast Equipments : 900kg
Mast Set : 6150kg

15950 kg

#### Loads On Slabs

Horizantal Force = F<sub>HOR</sub> = 133 kN Vertical Force = F<sub>VER</sub> = 250 kN Lifting Force = F<sub>LIFT</sub> = 208 kN

Note: Safety Coefficient S=1,35

## Boom Section (4500kg)



#### **Boom Pedestal & Mainboom** (4400kg)



## **BHD 32+4**



























## BHD 28 + 4 Series Technical Specifications

#### **Mast Set**

#### Weight



Unit weight: 2050kg 3 x 2050 = 6150kg Equipments: 900kg

Mast dimensions: 750 x 750 x 6000mm Pedestal & Mainboom : 4250kg
Boom Section : 4050kg
Mast Equipments : 900kg
Mast Set : 6150kg

15350 kg

#### Boom Section (4050kg)

### **Boom Pedestal & Mainboom** (4250kg)







## Bhd 24 + 3 Series Technical Specifications

### **Mast Set**

## Weight



Unit weight: 2050kg 3 x 2050 = 6150kg Equipments: 900kg

Mast dimensions: 750 x 750 x 6000mm Pedestal & Mainboom : 3500kg
Boom Section : 2600kg
Mast Equipments : 900kg
Mast Set : 6150kg

13150 kg

## Boom Section (2600kg)

## **Boom Pedestal & Mainboom** (3500kg)









## **BHD 18+3**



## **Transportation Size** (4050kg)





**Ballast Beam &