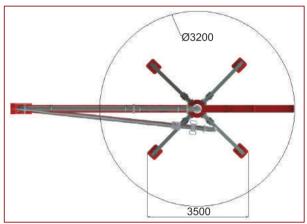

## BMD 10 - 12 - 14

## BMD Series 10-12-14 Mechanical Distributor Booms

| DESCRIPTION              |                |               |                |
|--------------------------|----------------|---------------|----------------|
| Boom Type                | BMD 10         | BMD 12        | BMD 14         |
| Max. Vertical Reach      | 1350mm         | 1350mm        | 1350mm         |
| Max, Horizontal Reach    | 10m            | 12m           | 14m            |
| Delivery Pipe Dia.       | 125mm          | 125mm         | 125mm          |
| Slewing Range            | Free           | Free          | Free           |
| Weight of the Machine    | 1050kg         | 1350kg        | 1450kg         |
| Ba <b>ll</b> ance Weight | 975kg          | 1100kg        | 1300kg         |
| Transportation Size      | 1600x2220x8000 | 1600x220x9100 | 1600x220x11100 |