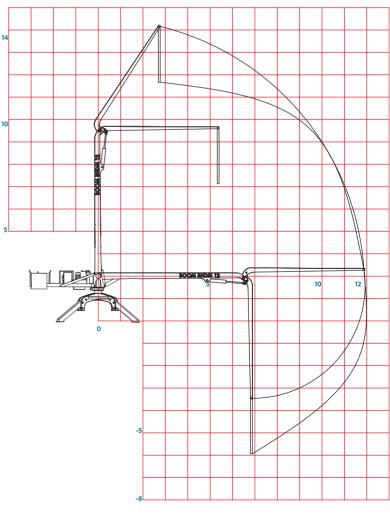

## **BHD 13 Series Technical Specifications**

#### **Mast Set**

## Weight

Unit weight: 1450kg 2 x 1450 = 2900kg Equipments: 800kg Mast dimensions: 600 x 600 x 6000mm

Complete Boom : 1750kg Mast Equipments :800kg Mast Set : 2900kg Counterweight +: 1215kg

6665 kg

#### **Loads On Slabs**

Horizantal Force = F<sub>HOR</sub> = 24,3 kN Vertical Force = F<sub>VER</sub> = 99,5 kN Lifting Force = F<sub>LIFT</sub> = 65 kN

Note: Safety Coefficient S=1,35

\*Specifications are subject to change without notice.

## **BHD 13**