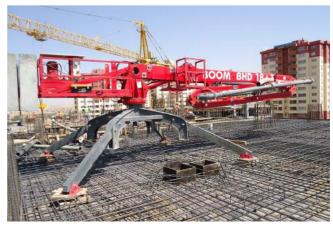

Unit weight: 2050kg 3 x 2050 = 6150kg Equipments: 900kg

Mast dimensions: 750 x 750 x 6000mm Pedestal & Mainboom : 4250kg
Boom Section : 4050kg
Mast Equipments : 900kg
Mast Set : 6150kg

15350 kg

#### Boom Section (4050kg)

### **Boom Pedestal & Mainboom** (4250kg)







## Bhd 24 + 3 Series Technical Specifications

### **Mast Set**

## Weight



Unit weight: 2050kg 3 x 2050 = 6150kg Equipments: 900kg

Mast dimensions: 750 x 750 x 6000mm Pedestal & Mainboom : 3500kg
Boom Section : 2600kg
Mast Equipments : 900kg
Mast Set : 6150kg

13150 kg

## Boom Section (2600kg)

## **Boom Pedestal & Mainboom** (3500kg)









## **BHD 18+3**



## **Transportation Size** (4050kg)





**Ballast Beam & Mainboom** (1400kg)



**Boom Section** (1745kg)



Leg Set (900kg) - For both 17m & 18m























## BHD 17 + 3 Series Technical Specifications

#### **Mast Set**

## Weight



Unit weight: 1450kg 2 x 1450 = 2900kg Equipments: 800kg

Mast dimensions: 600 x 600 x 6000mm Complete Boom : 3000kg
Mast Equipments : 800kg
Mast Set : 2900kg
Counterweight : 2250kg

8950 kg

## **Transportation Size** (3900kg)









## **BHD 13 Series Technical Specifications**

#### **Mast Set**

## Weight



Unit weight: 1450kg 2 x 1450 = 2900kg Equipments: 800kg Mast dimensions: 600 x 600 x 6000mm

Complete Boom : 1750kg Mast Equipments :800kg Mast Set : 2900kg Counterweight +: 1215kg

6665 kg

#### **Loads On Slabs**

Horizantal Force = F<sub>HOR</sub> = 24,3 kN Vertical Force = F<sub>VER</sub> = 99,5 kN Lifting Force = F<sub>LIFT</sub> = 65 kN

Note: Safety Coefficient S=1,35



\*Specifi