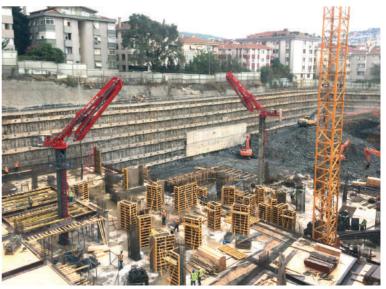

gilerini sunuyoruz. Inside this catalogue,

You are going to find Techincal Information about our Concrete Distributors that we produce them with the assurance of TSE, ISO 9001 and CE certificates.

www.boom.com.tr





















## BHD 32 + 4 Series Technical Specifications

#### **Mast Set**

#### Weight



Unit weight: 2050kg 3 x 2050 = 6150kg Equipments: 900kg

Mast dimensions: 750 x 750 x 6000mm Pedestal & Mainboom : 4400kg
Boom Section : 4500kg
Mast Equipments : 900kg
Mast Set : 6150kg

15950 kg

#### Loads On Slabs

Horizantal Force = F<sub>HOR</sub> = 133 kN Vertical Force = F<sub>VER</sub> = 250 kN Lifting Force = F<sub>LIFT</sub> = 208 kN

Note: Safety Coefficient S=1,35

## Boom Section (4500kg)



#### **Boom Pedestal & Mainboom** (4400kg)



## **BHD 32+4**



























## BHD 28 + 4 Series Technical Specifications

#### **Mast Set**

#### Weight



Unit weight: 2050kg 3 x 2050 = 6150kg Equipments: 900kg

Mast dimensions: 750 x 750 x 6000mm Pedestal & Mainboom : 4250kg
Boom Section : 4050kg
Mast Equipments : 900kg
Mast Set : 6150kg

15350 kg

#### Boom Section (4050kg)

### **Boom Pedestal & Mainboom** (4250kg)







## Bhd 24 + 3 Series Technical Specifications

### **Mast Set**

## Weight



Unit weight: 2050kg 3 x 2050 = 6150kg Equipments: 900kg

Mast dimensions: 750 x 750 x 6000mm Pedestal & Mainboom : 3500kg
Boom Section : 2600kg
Mast Equipments : 900kg
Mast Set : 6150kg

13150 kg

## Boom Section (2600kg)

## **Boom Pedestal & Mainboom** (3500kg)









## **BHD 18+3**



## **Transportation Size** (4050kg)





**Ballast Beam & Mai