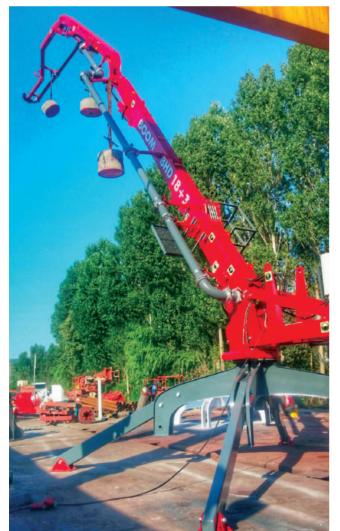

------|----------------|---------------|----------------|
| Boom Type                | BMD 10         | BMD 12        | BMD 14         |
| Max. Vertical Reach      | 1350mm         | 1350mm        | 1350mm         |
| Max, Horizontal Reach    | 10m            | 12m           | 14m            |
| Delivery Pipe Dia.       | 125mm          | 125mm         | 125mm          |
| Slewing Range            | Free           | Free          | Free           |
| Weight of the Machine    | 1050kg         | 1350kg        | 1450kg         |
| Ba <b>ll</b> ance Weight | 975kg          | 1100kg        | 1300kg         |
| Transportation Size      | 1600x2220x8000 | 1600x220x9100 | 1600x220x11100 |

\*Specifications are subject to change without notice.

## **Transportation Size** (1450kg)



































#### **Head Office**

İmes Sanayi Sitesi A Blok 109 Sk. No:9/B Y.Dudullu İstanbul Türkiye T +90 216 314 37 36 / +90 216 420 16 44 F +90 216 420 16 43

### Factory

Ömerli Uran Cd. No: 28/30 Çekmeköy İstanbul Türkiye T +90 216 435 73 10 F +90 216 435 74 79

info@boom.com.tr - boom.com.tr