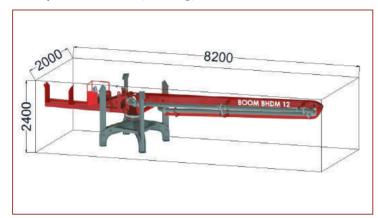

## **BHDM 12 Series Technical Specifications**

## Weight

Leg Set : 500kg
Boom Section : 1700kg
Counterweight + : 1240kg

+ : 1240kg 3440 kg

## **Transportation Size** (2200kg)

 ${}^{*}\mathrm{Specifications}$  are subject to change without notice.