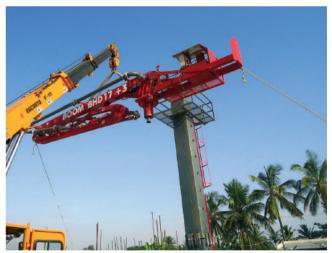

## BHD 17 + 3 Series Technical Specifications

#### **Mast Set**

## Weight

Unit weight: 1450kg 2 x 1450 = 2900kg Equipments: 800kg

Mast dimensions: 600 x 600 x 6000mm Complete Boom : 3000kg
Mast Equipments : 800kg
Mast Set : 2900kg
Counterweight : 2250kg

8950 kg