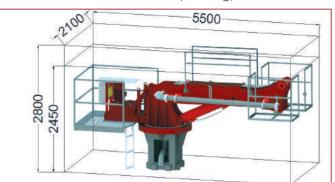

4500kg)



#### **Boom Pedestal & Mainboom** (4400kg)



## **BHD 32+4**



























## BHD 28 + 4 Series Technical Specifications

#### **Mast Set**

#### Weight



Unit weight: 2050kg 3 x 2050 = 6150kg Equipments: 900kg

Mast dimensions: 750 x 750 x 6000mm Pedestal & Mainboom : 4250kg
Boom Section : 4050kg
Mast Equipments : 900kg
Mast Set : 6150kg

15350 kg

#### Boom Section (4050kg)

### **Boom Pedestal & Mainboom** (4250kg)







## Bhd 24 + 3 Series Technical Specifications

### **Mast Set**

## Weight



Unit weight: 2050kg 3 x 2050 = 6150kg Equipments: 900kg

Mast dimensions: 750 x 750 x 6000mm Pedestal & Mainboom : 3500kg
Boom Section : 2600kg
Mast Equipments : 900kg
Mast Set : 6150kg

13150 kg

## Boom Section (2600kg)

## **Boom Pedestal & Mainboom** (3500kg)









## **BHD 18+3**



## **Transportation Size** (4050kg)





**Ballast Beam & Mainboom** (1400kg)



**Boom Section** (1745kg)



Leg Set (900kg) - For both 17m & 18m























## BHD 17 + 3 Series Technical Specifications

#### **Mast Set**

## Weight



Unit weight: 1450kg 2 x 1450 = 2900kg Equipments: 800kg

Mast dimensions: 600 x 600 x 6000mm Complete Boom : 3000kg
Mast Equipments : 800kg
Mast Set : 2900kg
Counterweight : 2250kg

8950 kg

## **Transportation Size** (3900kg)









## **BHD 13 Series Technical Specifications**

#### **Mast Set**

## Weight



Unit weight: 1450kg 2 x 1450 = 2900kg Equipments: 800kg Mast dimensions: 600 x 600 x 6000mm

Complete Boom : 1750kg Mast Equipments :800kg Mast Set : 2900kg Counterweight +: 1215kg

6665 kg

#### **Loads On Slab