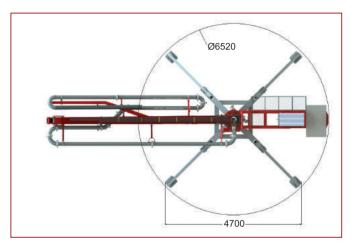

# **Mast Set**

## Weight



Unit weight: 2050kg 3 x 2050 = 6150kg Equipments: 900kg

Mast dimensions: 750 x 750 x 6000mm Pedestal & Mainboom : 3500kg
Boom Section : 2600kg
Mast Equipments : 900kg
Mast Set : 6150kg

13150 kg

## Boom Section (2600kg)

## **Boom Pedestal & Mainboom** (3500kg)









## **BHD 18+3**



## **Transportation Size** (4050kg)





**Ballast Beam & Mainboom** (1400kg)



**Boom Section** (1745kg)



Leg Set (900kg) - For both 17m & 18m























## BHD 17 + 3 Series Technical Specifications

#### **Mast Set**

## Weight



Unit weight: 1450kg 2 x 1450 = 2900kg Equipments: 800kg

Mast dimensions: 600 x 600 x 6000mm Complete Boom : 3000kg
Mast Equipments : 800kg
Mast Set : 2900kg
Counterweight : 2250kg

8950 kg

## **Transportation Size** (3900kg)









## **BHD 13 Series Technical Specifications**

#### **Mast Set**

## Weight



Unit weight: 1450kg 2 x 1450 = 2900kg Equipments: 800kg Mast dimensions: 600 x 600 x 6000mm

Complete Boom : 1750kg Mast Equipments :800kg Mast Set : 2900kg Counterweight +: 1215kg

6665 kg

#### **Loads On Slabs**

Horizantal Force = F<sub>HOR</sub> = 24,3 kN Vertical Force = F<sub>VER</sub> = 99,5 kN Lifting Force = F<sub>LIFT</sub> = 65 kN

Note: Safety Coefficient S=1,35



\*Specifications are subject to change without notice.

## **BHD 13**

## **Transportation Size** (2350kg)





**Leg Set** (600)









## **BHDM 12 Series Technical Specifications**

## Weight

Leg Set : 500kg
Boom Section : 1700kg
Counterweight + : 1240kg

+ : 1240kg 3440 kg

## **Transportation Size** (2200kg)











 ${}^