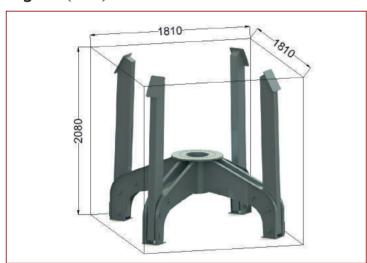

#### **Mast Set**

#### Weight

Unit weight: 2050kg 3 x 2050 = 6150kg Equipments: 900kg

Mast dimensions: 750 x 750 x 6000mm Pedestal & Mainboom : 4400kg
Boom Section : 4500kg
Mast Equipments : 900kg
Mast Set : 6150kg

15950 kg