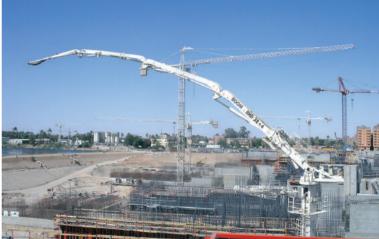

ilgilerini sunuyoruz. Inside this catalogue,

You are going to find Techincal Information about our Concrete Distributors that we produce them with the assurance of TSE, ISO 9001 and CE certificates.

www.boom.com.tr





















## BHD 32 + 4 Series Technical Specifications

#### **Mast Set**

#### Weight



Unit weight: 2050kg 3 x 2050 = 6150kg Equipments: 900kg

Mast dimensions: 750 x 750 x 6000mm Pedestal & Mainboom : 4400kg
Boom Section : 4500kg
Mast Equipments : 900kg
Mast Set : 6150kg

15950 kg

#### Loads On Slabs

Horizantal Force = F<sub>HOR</sub> = 133 kN Vertical Force = F<sub>VER</sub> = 250 kN Lifting Force = F<sub>LIFT</sub> = 208 kN

Note: Safety Coefficient S=1,35

## Boom Section (4500kg)



#### **Boom Pedestal & Mainboom** (4400kg)



## **BHD 32+4**



























## BHD 28 + 4 Series Technical Specifications

#### **Mast Set**

#### Weight



Unit weight: 2050kg 3 x 2050 = 6150kg Equipments: 900kg

Mast dimensions: 750 x 750 x 6000mm Pedestal & Mainboom : 4250kg
Boom Section : 4050kg
Mast Equipments : 900kg
Mast Set : 6150kg

15350 kg

#### Boom Section (4050kg)

### **Boom Pedestal & Mainboom** (4250kg)







## Bhd 24 + 3 Series Technical Specifications

### **Mast Set**

## Weight



Unit weight: 2050kg 3 x 2050 = 6150kg Equipments: 900kg

Mast dimensions: 750 x 750 x 6000mm Pedestal & Mainboom : 3500kg
Boom Section : 2600kg
Mast Equipments : 900kg
Mast Set : 6150kg

13150 kg

## Boom Section (2600kg)

## **Boom Pedestal & Mainboom** (3500kg)









## **BHD 18+3**



## **Transportation Size** (4050kg)





**Ballast Beam & M