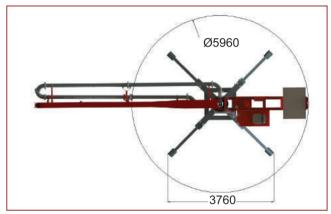

## **BHDM 12 Series Technical Specifications**

## Weight

Leg Set : 500kg
Boom Section : 1700kg
Counterweight + : 1240kg

+ : 1240kg 3440 kg

## **Transportation Size** (2200kg)

 ${}^{*}\mathrm{Specifications}$  are subject to change without notice.