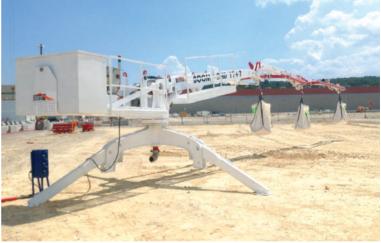

----|----------------|---------------|----------------|
| Boom Type                | BMD 10         | BMD 12        | BMD 14         |
| Max. Vertical Reach      | 1350mm         | 1350mm        | 1350mm         |
| Max, Horizontal Reach    | 10m            | 12m           | 14m            |
| Delivery Pipe Dia.       | 125mm          | 125mm         | 125mm          |
| Slewing Range            | Free           | Free          | Free           |
| Weight of the Machine    | 1050kg         | 1350kg        | 1450kg         |
| Ba <b>ll</b> ance Weight | 975kg          | 1100kg        | 1300kg         |
| Transportation Size      | 1600x2220x8000 | 1600x220x9100 | 1600x220x11100 |

\*Specifications are subject to change without notice.

## **Transportation Size** (1450kg)



































#### **Head Office**

İmes Sanayi Sitesi A Blok 109 Sk. No:9/B Y.Dudullu İstanbul Türkiye T +90 216 314 37 36 / +90 216 420 16 44 F +90 216 420 16 43

### Factory

Ömerli Uran Cd. No: 28/30 Çekmeköy İstanbul Türkiye T +90 216 435 73 10 F +90 216 435 74 79

info@boom.com.tr - boom.com.tr