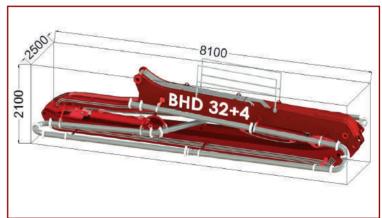

eri güvencesiyle imal ettiğimiz Beton Dağıtıcılarımızın tanıtım ve teknik bilgilerini sunuyoruz. Inside this catalogue,

You are going to find Techincal Information about our Concrete Distributors that we produce them with the assurance of TSE, ISO 9001 and CE certificates.

www.boom.com.tr





















## BHD 32 + 4 Series Technical Specifications

#### **Mast Set**

#### Weight



Unit weight: 2050kg 3 x 2050 = 6150kg Equipments: 900kg

Mast dimensions: 750 x 750 x 6000mm Pedestal & Mainboom : 4400kg
Boom Section : 4500kg
Mast Equipments : 900kg
Mast Set : 6150kg

15950 kg

#### Loads On Slabs

Horizantal Force = F<sub>HOR</sub> = 133 kN Vertical Force = F<sub>VER</sub> = 250 kN Lifting Force = F<sub>LIFT</sub> = 208 kN

Note: Safety Coefficient S=1,35

## Boom Section (4500kg)



#### **Boom Pedestal & Mainboom** (4400kg)



## **BHD 32+4**



























## BHD 28 + 4 Series Technical Specifications

#### **Mast Set**

#### Weight



Unit weight: 2050kg 3 x 2050 = 6150kg Equipments: 900kg

Mast dimensions: 750 x 750 x 6000mm Pedestal & Mainboom : 4250kg
Boom Section : 4050kg
Mast Equipments : 900kg
Mast Set : 6150kg

15350 kg

#### Boom Section (4050kg)

### **Boom Pedestal & Mainboom** (4250kg)







## Bhd 24 + 3 Series Technical Specifications

### **Mast Set**

## Weight



Unit weight: 2050kg 3 x 2050 = 6150kg Equipments: 900kg

Mast dimensions: 750 x 750 x 6000mm Pedestal & Mainboom : 3500kg
Boom Section : 2600kg
Mast Equipments : 900kg
Mast Set : 6150kg

13150 kg

## Boom Section (2600kg)

## **Boom Pedestal & Mainboom** (3500kg)









##