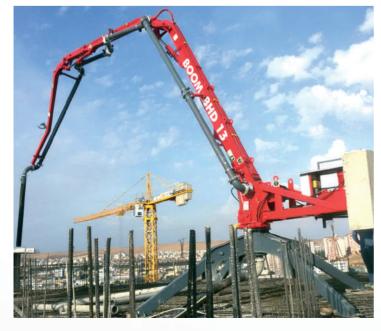

2900kg Equipments: 800kg

Mast dimensions: 600 x 600 x 6000mm Complete Boom : 3000kg
Mast Equipments : 800kg
Mast Set : 2900kg
Counterweight : 2250kg

8950 kg

## **Transportation Size** (3900kg)









## **BHD 13 Series Technical Specifications**

#### **Mast Set**

## Weight



Unit weight: 1450kg 2 x 1450 = 2900kg Equipments: 800kg Mast dimensions: 600 x 600 x 6000mm

Complete Boom : 1750kg Mast Equipments :800kg Mast Set : 2900kg Counterweight +: 1215kg

6665 kg

#### **Loads On Slabs**

Horizantal Force = F<sub>HOR</sub> = 24,3 kN Vertical Force = F<sub>VER</sub> = 99,5 kN Lifting Force = F<sub>LIFT</sub> = 65 kN

Note: Safety Coefficient S=1,35



\*Specifications are subject to change without notice.

## **BHD 13**

## **Transportation Size** (2350kg)





**Leg Set** (600)









## **BHDM 12 Series Technical Specifications**

## Weight

Leg Set : 500kg
Boom Section : 1700kg
Counterweight + : 1240kg

+ : 1240kg 3440 kg

## **Transportation Size** (2200kg)











 ${}^{*}\mathrm{Specifications}$  are subject to change without notice.

## BMD 10 - 12 - 14

## BMD Series 10-12-14 Mechanical Distributor Booms

| DESCRIPTION              |                |               |                |
|--------------------------|----------------|---------------|----------------|
| Boom Type                | BMD 10         | BMD 12        | BMD 14         |
| Max. Vertical Reach      | 1350mm         | 1350mm        | 1350mm         |
| Max, Horizontal Reach    | 10m            | 12m           | 14m            |
| Delivery Pipe Dia.       | 125mm          | 125mm         | 12