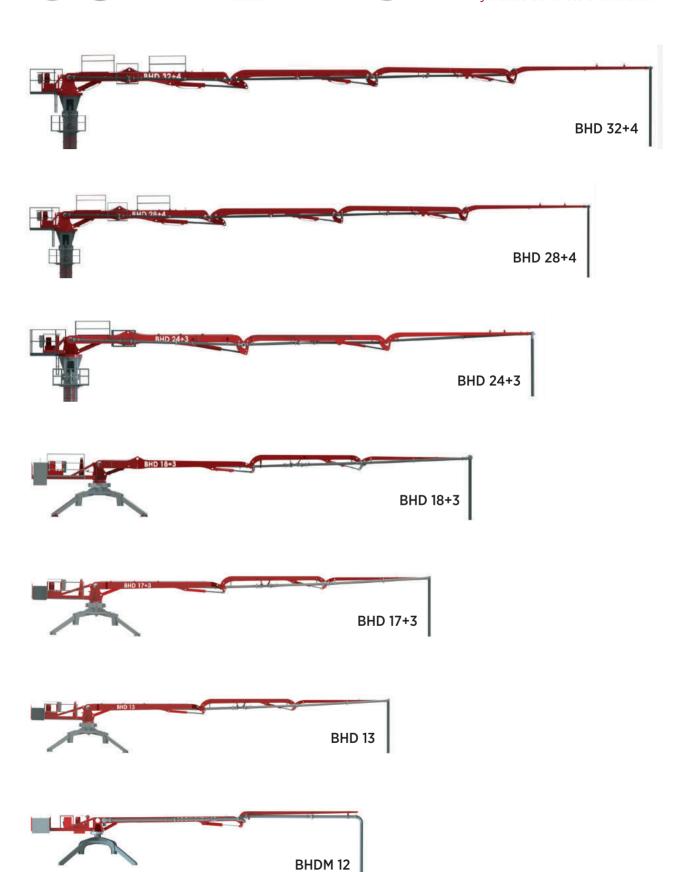

## BHD 32 + 4 Series Technical Specifications

## **BHD 32+4**

## BHD 28 + 4 Series Technical Specifications

## Bhd 24 + 3 Series Technical Specifications

## **BHD 18+3**

## BHD 17 + 3 Series Technical Specifications

## **BHD 13 Series Technical Specifications**

## **BHDM 12 Series Technical Specifications**