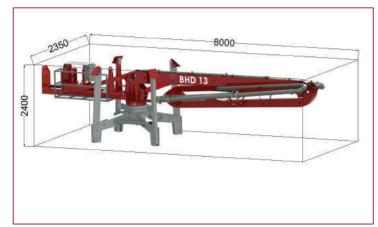

weight: 1450kg 2 x 1450 = 2900kg Equipments: 800kg

Mast dimensions: 600 x 600 x 6000mm Complete Boom : 3000kg
Mast Equipments : 800kg
Mast Set : 2900kg
Counterweight : 2250kg

8950 kg

## **Transportation Size** (3900kg)









## **BHD 13 Series Technical Specifications**

#### **Mast Set**

## Weight



Unit weight: 1450kg 2 x 1450 = 2900kg Equipments: 800kg Mast dimensions: 600 x 600 x 6000mm

Complete Boom : 1750kg Mast Equipments :800kg Mast Set : 2900kg Counterweight +: 1215kg

6665 kg

#### **Loads On Slabs**

Horizantal Force = F<sub>HOR</sub> = 24,3 kN Vertical Force = F<sub>VER</sub> = 99,5 kN Lifting Force = F<sub>LIFT</sub> = 65 kN

Note: Safety Coefficient S=1,35



\*Specifications are subject to change without notice.

## **BHD 13**

## **Transportation Size** (2350kg)





**Leg Set** (600)









## **BHDM 12 Series Technical Specifications**

## Weight

Leg Set : 500kg
Boom Section : 1700kg
Counterweight + : 1240kg

+ : 1240kg 3440 kg

## **Transportation Size** (2200kg)











 ${}^{*}\mathrm{Specifications}$  are subject to change without notice.

## BMD 10 - 12 - 14

## BMD Series 10-12-14 Mechanical Distributor Booms

| DESCRIPTION              |                |               |                |
|--------------------------|----------------|---------------|----------------|
| Boom Type                | BMD 10         | BMD 12        | BMD 14         |
| Max. Vertical Reach      | 1350mm         | 1350mm        | 1350mm         |
| Max, Horizontal Reach    | 10m            | 12m           | 14m            |
| Delivery Pipe Dia.       | 125mm