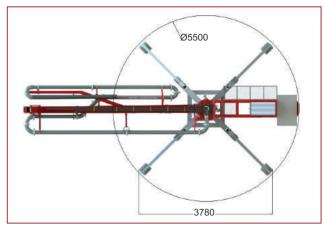

eight: 1450kg 2 x 1450 = 2900kg Equipments: 800kg

Mast dimensions: 600 x 600 x 6000mm Complete Boom : 3000kg
Mast Equipments : 800kg
Mast Set : 2900kg
Counterweight : 2250kg

8950 kg

## **Transportation Size** (3900kg)









## **BHD 13 Series Technical Specifications**

#### **Mast Set**

## Weight



Unit weight: 1450kg 2 x 1450 = 2900kg Equipments: 800kg Mast dimensions: 600 x 600 x 6000mm

Complete Boom : 1750kg Mast Equipments :800kg Mast Set : 2900kg Counterweight +: 1215kg

6665 kg

#### **Loads On Slabs**

Horizantal Force = F<sub>HOR</sub> = 24,3 kN Vertical Force = F<sub>VER</sub> = 99,5 kN Lifting Force = F<sub>LIFT</sub> = 65 kN

Note: Safety Coefficient S=1,35



\*Specifications are subject to change without notice.

## **BHD 13**

## **Transportation Size** (2350kg)





**Leg Set** (600)









## **BHDM 12 Series Technical Specifications**

## Weight

Leg Set : 500kg
Boom Section : 1700kg
Counterweight + : 1240kg

+ : 1240kg 3440 kg

## **Transportation Size** (2200kg)











 ${}^{*}\mathrm{Specifications}$  are subject to change without notice.

## BMD 10 - 12 - 14

## BMD Series 10-12-14 Mechanical Distributor Booms

| DESCRIPTION              |                |               |                |
|--------------------------|----------------|---------------|----------------|
| Boom Type                | BMD 10         | BMD 12        | BMD 14         |
| Max. Vertical Reach      | 1350mm         | 1350mm        | 1350mm         |
| Max, Horizontal Reach    | 10m            | 12m           | 14m            |
| Delivery Pipe Dia.       | 125mm