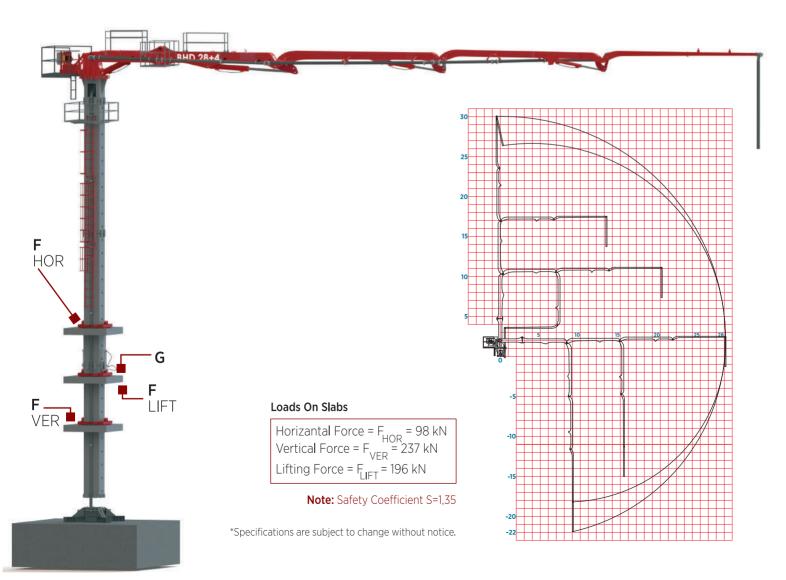

## BHD 28 + 4 Series Technical Specifications

#### Loads On Slabs

Horizantal Force = F<sub>HOR</sub> = 133 kN Vertical Force = F<sub>VER</sub> = 250 kN Lifting Force = F<sub>LIFT</sub> = 208 kN

Note: Safety Coefficient S=1,35