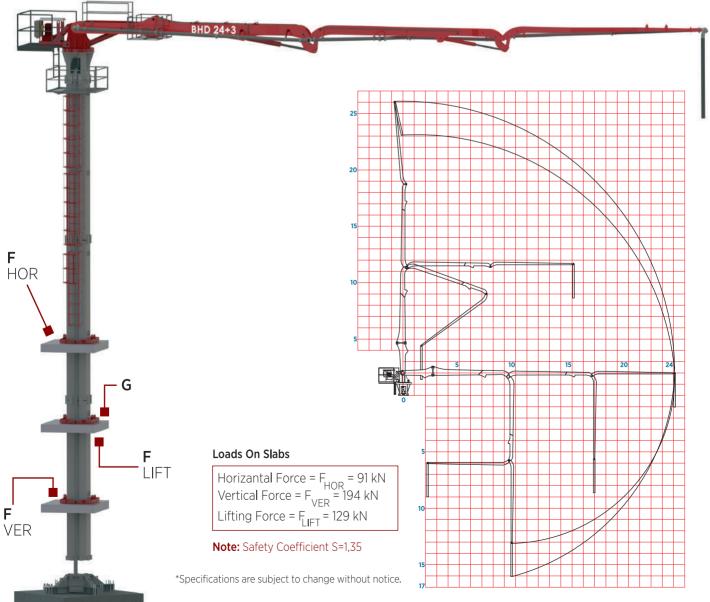

## Bhd 24 + 3 Series Technical Specifications

### **Mast Set**

## Weight

Unit weight: 2050kg 3 x 2050 = 6150kg Equipments: 900kg

Mast dimensions: 750 x 750 x 6000mm Pedestal & Mainboom : 3500kg
Boom Section : 2600kg
Mast Equipments : 900kg
Mast Set : 6150kg

13150 kg

## Boom Section (2600kg)

## **Boom Pedestal & Mainboom** (3500kg)