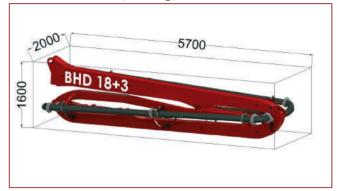

## Boom Section (2600kg)

## **Transportation Size** (4050kg)

**Ballast Beam & Mainboom** (1400kg)

**Boom Section** (1745kg)

Leg Set (900kg) - For both 17m & 18m