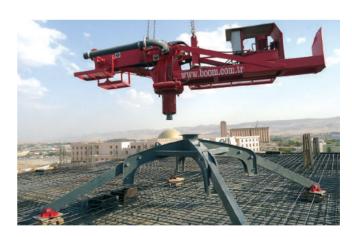

ht



Unit weight: 2050kg 3 x 2050 = 6150kg Equipments: 900kg

Mast dimensions: 750 x 750 x 6000mm Pedestal & Mainboom : 4250kg
Boom Section : 4050kg
Mast Equipments : 900kg
Mast Set : 6150kg

15350 kg

#### Boom Section (4050kg)

### **Boom Pedestal & Mainboom** (4250kg)







## Bhd 24 + 3 Series Technical Specifications

### **Mast Set**

## Weight



Unit weight: 2050kg 3 x 2050 = 6150kg Equipments: 900kg

Mast dimensions: 750 x 750 x 6000mm Pedestal & Mainboom : 3500kg
Boom Section : 2600kg
Mast Equipments : 900kg
Mast Set : 6150kg

13150 kg

## Boom Section (2600kg)

## **Boom Pedestal & Mainboom** (3500kg)









## **BHD 18+3**



## **Transportation Size** (4050kg)





**Ballast Beam & Mainboom** (1400kg)



**Boom Section** (1745kg)



Leg Set (900kg) - For both 17m & 18m























## BHD 17 + 3 Series Technical Specifications

#### **Mast Set**

## Weight



Unit weight: 1450kg 2 x 1450 = 2900kg Equipments: 800kg

Mast dimensions: 600 x 600 x 6000mm Complete Boom : 3000kg
Mast Equipments : 800kg
Mast Set : 2900kg
Counterweight : 2250kg

8950 kg

## **Transportation Size** (3900kg)









## **BHD 13 Series Technical Specifications**

#### **Mast Set**

## Weight



Unit weight: 1450kg 2 x 1450 = 2900kg Equipments: 800kg Mast dimensions: 600 x 600 x 6000mm

Complete Boom : 1750kg Mast Equipments :800kg Mast Set : 2900kg Counterweight +: 1215kg

6665 kg

#### **Loads On Slabs**

Horizantal Force = F<sub>HOR</sub> = 24,3 kN Vertical Force = F<sub>VER</sub> = 99,5 kN Lifting Force = F<sub>LIFT</sub> = 65 kN

Note: Safety Coefficient S=1,35



\*Spe