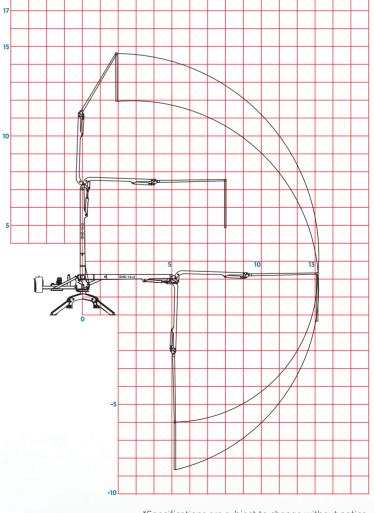

## **BHD 13 Series Technical Specifications**

#### **Loads On Slabs**

Horizantal Force = F<sub>HOR</sub> = 24,3 kN Vertical Force = F<sub>VER</sub> = 99,5 kN Lifting Force = F<sub>LIFT</sub> = 65 kN

Note: Safety Coefficient S=1,35

\*Specifications are subject to change without notice.

## **BHD 13**