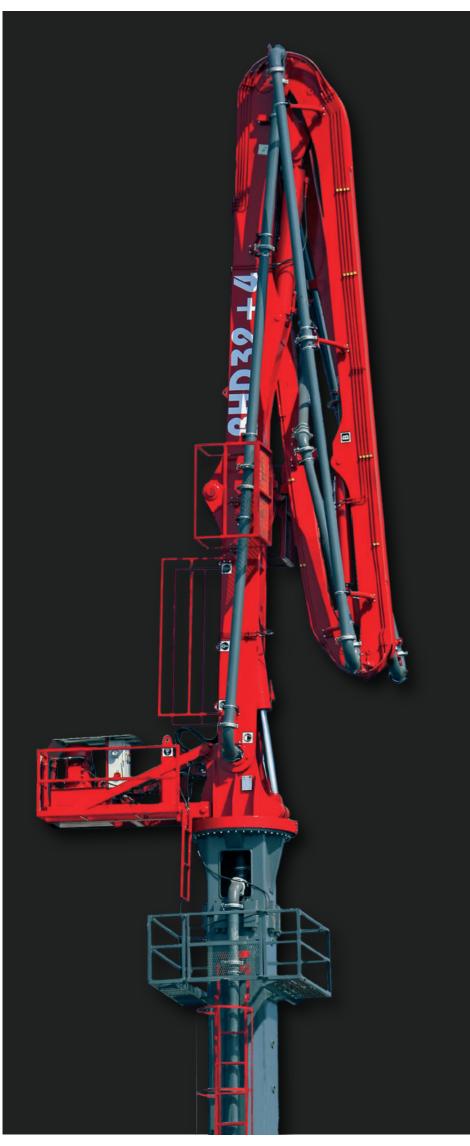

# CONTENTS

## BHD SERIES Hydraulic Concrete Distributors





1990 senesinde İstanbul'da kurulmuş olan Boom Makina, üretim faaliyetlerini Ömerli-İstanbul'daki tesislerinde devam ettirmektedir.

Boom Makina has been founded in Istanbul at 1990 and continues production activities in Omerli-Istanbul Facilities.

Boom Makina, Türkiye'de Beton Dağıtım Makinası üreten ilk şirket olmakla beraber; yeni teknolojileri üretimine taşıyan, yatırımları ile üretim kapasitesini ve kalitesini arttıran, her geçen gün kendini geliştiren ve ilerleyen bir firmadır.

In addition to being the first company that manufactures Concrete Distributor Machine in Turkey; Boom Makina who integrates new technologies to the production line and increases the production capacity and quality by investments, is a developi