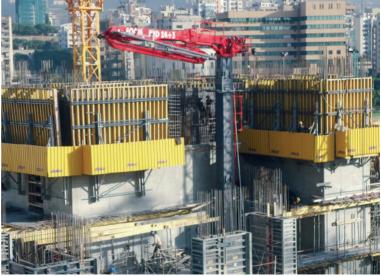

--|----------------|---------------|----------------|
| Boom Type                | BMD 10         | BMD 12        | BMD 14         |
| Max. Vertical Reach      | 1350mm         | 1350mm        | 1350mm         |
| Max, Horizontal Reach    | 10m            | 12m           | 14m            |
| Delivery Pipe Dia.       | 125mm          | 125mm         | 125mm          |
| Slewing Range            | Free           | Free          | Free           |
| Weight of the Machine    | 1050kg         | 1350kg        | 1450kg         |
| Ba <b>ll</b> ance Weight | 975kg          | 1100kg        | 1300kg         |
| Transportation Size      | 1600x2220x8000 | 1600x220x9100 | 1600x220x11100 |

\*Specifications are subject to change without notice.

## **Transportation Size** (1450kg)



































#### **Head Office**

İmes Sanayi Sitesi A Blok 109 Sk. No:9/B Y.Dudullu İstanbul Türkiye T +90 216 314 37 36 / +90 216 420 16 44 F +90 216 420 16 43

### Factory

Ömerli Uran Cd. No: 28/30 Çekmeköy İstanbul Türkiye T +90 216 435 73 10 F +90 216 435 74 79

info@boom.com.tr - boom.com.tr