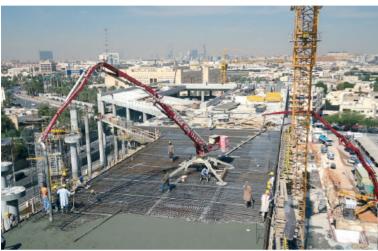

## BHD SERIES Hydraulic Concrete Distributors

1990 senesinde İstanbul'da kurulmuş olan Boom Makina, üretim faaliyetlerini Ömerli-İstanbul'daki tesislerinde devam ettirmektedir.

Boom Makina has been founded in Istanbul at 1990 and continues production activities in Omerli-Istanbul Facilities.

Özellikle son yıllarda yaptığımız AR-GE çalışmalarımızın destekleriyle geliştirdiğimiz BHD Serisi ürünlerimiz inşaat sektörünün en önemli unsurlarından biri haline gelmistir.

Especially our BHD series Concrete Distributors that we have improved by our R&D activities have been one of the most important elements in the Construction Sector.