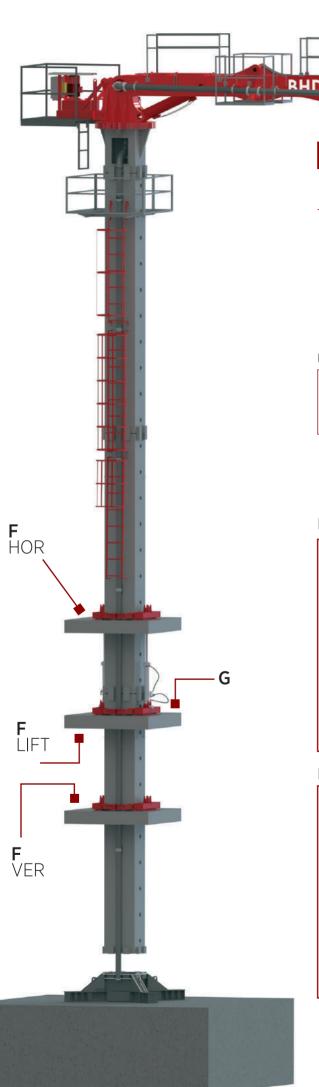

#### **Mast Set**

#### Weight

Unit weight: 2050kg 3 x 2050 = 6150kg Equipments: 900kg

Mast dimensions: 750 x 750 x 6000mm Pedestal & Mainboom : 4400kg
Boom Section : 4500kg
Mast Equipments : 900kg
Mast Set : 6150kg

15950 kg

#### Loads On Slabs

Horizantal Force = F<sub>HOR</sub> = 133 kN Vertical Force = F<sub>VER</sub> = 250 kN Lifting Force = F<sub>LIFT</sub> = 208 kN

Note: Safety Coefficient S=1,35