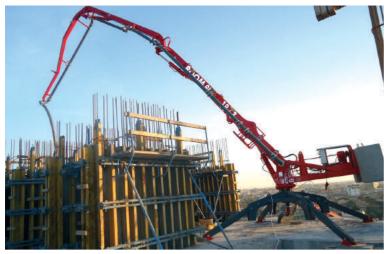

Unit weight: 2050kg 3 x 2050 = 6150kg Equipments: 900kg

Mast dimensions: 750 x 750 x 6000mm Pedestal & Mainboom : 4250kg
Boom Section : 4050kg
Mast Equipments : 900kg
Mast Set : 6150kg

15350 kg

#### Boom Section (4050kg)

### **Boom Pedestal & Mainboom** (4250kg)







## Bhd 24 + 3 Series Technical Specifications

### **Mast Set**

## Weight



Unit weight: 2050kg 3 x 2050 = 6150kg Equipments: 900kg

Mast dimensions: 750 x 750 x 6000mm Pedestal & Mainboom : 3500kg
Boom Section : 2600kg
Mast Equipments : 900kg
Mast Set : 6150kg

13150 kg

## Boom Section (2600kg)

## **Boom Pedestal & Mainboom** (3500kg)









## **BHD 18+3**



## **Transportation Size** (4050kg)





**Ballast Beam & Mainboom** (1400kg)



**Boom Section** (1745kg)



Leg Set (900kg) - For both 17m & 18m























## BHD 17 + 3 Series Technical Specifications

#### **Mast Set**

## Weight



Unit weight: 1450kg 2 x 1450 = 2900kg Equipments: 800kg

Mast dimensions: 600 x 600 x 6000mm Complete Boom : 3000kg
Mast Equipments : 800kg
Mast Set : 2900kg
Counterweight : 2250kg

8950 kg

## **Transportation Size** (3900kg)









## **BHD 13 Series Technical Specifications**

#### **Mast Set**

## Weight



Unit weight: 1450kg 2 x 1450 = 2900kg Equipments: 800kg Mast dimensions: 600 x 600 x 6000mm

Complete Boom : 1750kg Mast Equipments :800kg Mast Set : 2900kg Counterweight +: 1215kg

6665 kg

#### **Loads On Slabs**

Horizantal Force = F<sub>HOR</sub> = 24,3 kN Vertical Force = F<sub>VER</sub> = 99,5 kN Lifting Force = F<sub>LIFT</sub> = 65 kN

Note: Safety Coefficient S=1,35



\*Specifica