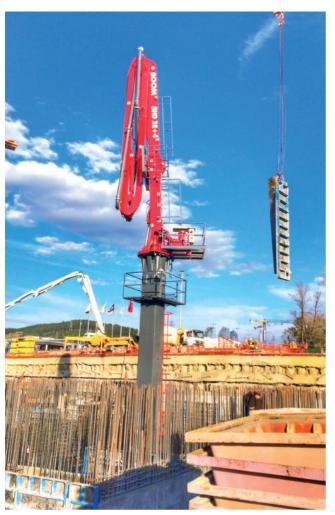

lerini sunuyoruz. Inside this catalogue,

You are going to find Techincal Information about our Concrete Distributors that we produce them with the assurance of TSE, ISO 9001 and CE certificates.

www.boom.com.tr





















## BHD 32 + 4 Series Technical Specifications

#### **Mast Set**

#### Weight



Unit weight: 2050kg 3 x 2050 = 6150kg Equipments: 900kg

Mast dimensions: 750 x 750 x 6000mm Pedestal & Mainboom : 4400kg
Boom Section : 4500kg
Mast Equipments : 900kg
Mast Set : 6150kg

15950 kg

#### Loads On Slabs

Horizantal Force = F<sub>HOR</sub> = 133 kN Vertical Force = F<sub>VER</sub> = 250 kN Lifting Force = F<sub>LIFT</sub> = 208 kN

Note: Safety Coefficient S=1,35

## Boom Section (4500kg)



#### **Boom Pedestal & Mainboom** (4400kg)



## **BHD 32+4**



























## BHD 28 + 4 Series Technical Specifications

#### **Mast Set**

#### Weight



Unit weight: 2050kg 3 x 2050 = 6150kg Equipments: 900kg

Mast dimensions: 750 x 750 x 6000mm Pedestal & Mainboom : 4250kg
Boom Section : 4050kg
Mast Equipments : 900kg
Mast Set : 6150kg

15350 kg

#### Boom Section (4050kg)

### **Boom Pedestal & Mainboom** (4250kg)







## Bhd 24 + 3 Series Technical Specifications

### **Mast Set**

## Weight



Unit weight: 2050kg 3 x 2050 = 6150kg Equipments: 900kg

Mast dimensions: 750 x 750 x 6000mm Pedestal & Mainboom : 3500kg
Boom Section : 2600kg
Mast Equipments : 900kg
Mast Set : 6150kg

13150 kg

## Boom Section (2600kg)

## **Boom Pedestal & Mainboom** (3500kg)









## **BHD 18+3**



## **Transportation Size** (4050kg)





**Ballast Beam & Mainb