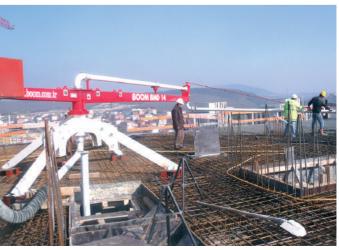

## BMD 10 - 12 - 14

## BMD Series 10-12-14 Mechanical Distributor Booms

| DESCRIPTION              |                |               |                |
|--------------------------|----------------|---------------|----------------|
| Boom Type                | BMD 10         | BMD 12        | BMD 14         |
| Max. Vertical Reach      | 1350mm         | 1350mm        | 1350mm         |
| Max, Horizontal Reach    | 10m            | 12m           | 14m            |
| Delivery Pipe Dia.       | 125mm          | 125mm         | 125mm          |
| Slewing Range            | Free           | Free          | Free           |
| Weight of the Machine    | 1050kg         | 1350kg        | 1450kg         |
| Ba <b>ll</b> ance Weight | 975kg          | 1100kg        | 1300kg         |
| Transportation Size      | 1600x2220x8000 | 1600x220x9100 | 1600x220x11100 |