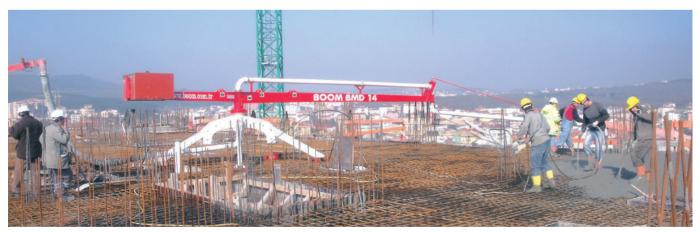

## BMD 10 - 12 - 14

## BMD Series 10-12-14 Mechanical Distributor Booms

| DESCRIPTION              |                |               |                |
|--------------------------|----------------|---------------|----------------|
| Boom Type                | BMD 10         | BMD 12        | BMD 14         |
| Max. Vertical Reach      | 1350mm         | 1350mm        | 1350mm         |
| Max, Horizontal Reach    | 10m            | 12m           | 14m            |
| Delivery Pipe Dia.       | 125mm          | 125mm         | 125mm          |
| Slewing Range            | Free           | Free          | Free           |
| Weight of the Machine    | 1050kg         | 1350kg        | 1450kg         |
| Ba <b>ll</b> ance Weight | 975kg          | 1100kg        | 1300kg         |
| Transportation Size      | 1600x2220x8000 | 1600x220x9100 | 1600x220x11100 |