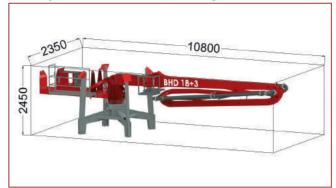

## **BHD 18+3**

## **Transportation Size** (4050kg)

**Ballast Beam & Mainboom** (1400kg)

**Boom Section** (1745kg)

Leg Set (900kg) - For both 17m & 18m