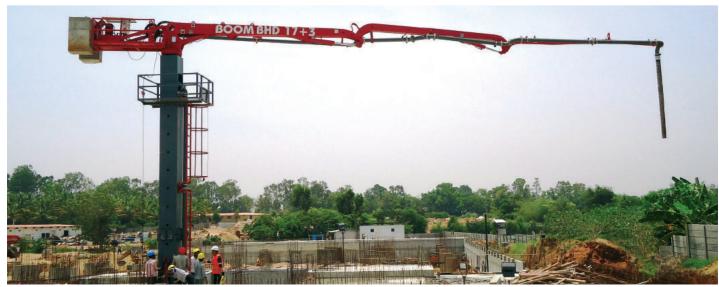

## BHD 17 + 3 Series Technical Specifications

#### **Mast Set**

## Weight

Unit weight: 1450kg 2 x 1450 = 2900kg Equipments: 800kg

Mast dimensions: 600 x 600 x 6000mm Complete Boom : 3000kg
Mast Equipments : 800kg
Mast Set : 2900kg
Counterweight : 2250kg

8950 kg