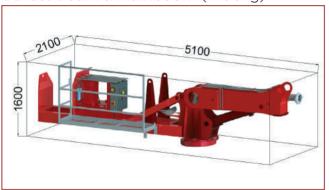

## **Boom Pedestal & Mainboom** (3500kg)

## **Transportation Size** (4050kg)

**Ballast Beam & Mainboom** (1400kg)

**Boom Section** (1745kg)

Leg Set (900kg) - For both 17m & 18m