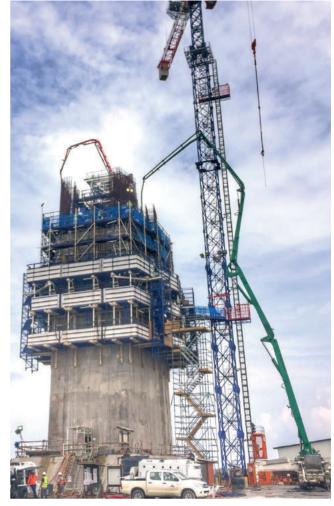

--------|----------------|---------------|----------------|
| Boom Type                | BMD 10         | BMD 12        | BMD 14         |
| Max. Vertical Reach      | 1350mm         | 1350mm        | 1350mm         |
| Max, Horizontal Reach    | 10m            | 12m           | 14m            |
| Delivery Pipe Dia.       | 125mm          | 125mm         | 125mm          |
| Slewing Range            | Free           | Free          | Free           |
| Weight of the Machine    | 1050kg         | 1350kg        | 1450kg         |
| Ba <b>ll</b> ance Weight | 975kg          | 1100kg        | 1300kg         |
| Transportation Size      | 1600x2220x8000 | 1600x220x9100 | 1600x220x11100 |

\*Specifications are subject to change without notice.

## **Transportation Size** (1450kg)



































#### **Head Office**

İmes Sanayi Sitesi A Blok 109 Sk. No:9/B Y.Dudullu İstanbul Türkiye T +90 216 314 37 36 / +90 216 420 16 44 F +90 216 420 16 43

### Factory

Ömerli Uran Cd. No: 28/30 Çekmeköy İstanbul Türkiye T +90 216 435 73 10 F +90 216 435 74 79

info@boom.com.tr - boom.com.tr