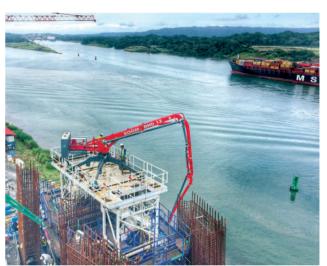

= 2900kg Equipments: 800kg

Mast dimensions: 600 x 600 x 6000mm Complete Boom : 3000kg
Mast Equipments : 800kg
Mast Set : 2900kg
Counterweight : 2250kg

8950 kg

## **Transportation Size** (3900kg)









## **BHD 13 Series Technical Specifications**

#### **Mast Set**

## Weight



Unit weight: 1450kg 2 x 1450 = 2900kg Equipments: 800kg Mast dimensions: 600 x 600 x 6000mm

Complete Boom : 1750kg Mast Equipments :800kg Mast Set : 2900kg Counterweight +: 1215kg

6665 kg

#### **Loads On Slabs**

Horizantal Force = F<sub>HOR</sub> = 24,3 kN Vertical Force = F<sub>VER</sub> = 99,5 kN Lifting Force = F<sub>LIFT</sub> = 65 kN

Note: Safety Coefficient S=1,35



\*Specifications are subject to change without notice.

## **BHD 13**

## **Transportation Size** (2350kg)





**Leg Set** (600)









## **BHDM 12 Series Technical Specifications**

## Weight

Leg Set : 500kg
Boom Section : 1700kg
Counterweight + : 1240kg

+ : 1240kg 3440 kg

## **Transportation Size** (2200kg)











 ${}^{*}\mathrm{Specifications}$  are subject to change without notice.

## BMD 10 - 12 - 14

## BMD Series 10-12-14 Mechanical Distributor Booms

| DESCRIPTION              |                |               |                |
|--------------------------|----------------|---------------|----------------|
| Boom Type                | BMD 10         | BMD 12        | BMD 14         |
| Max. Vertical Reach      | 1350mm         | 1350mm        | 1350mm         |
| Max, Horizontal Reach    | 10m            | 12m           | 14m            |
| Delivery Pipe Dia.       | 125mm          | 125mm         |