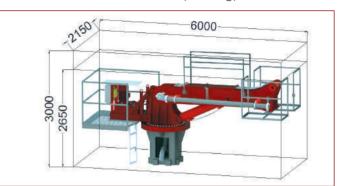

## BHD 28 + 4 Series Technical Specifications

#### **Mast Set**

#### Weight

Unit weight: 2050kg 3 x 2050 = 6150kg Equipments: 900kg

Mast dimensions: 750 x 750 x 6000mm Pedestal & Mainboom : 4250kg
Boom Section : 4050kg
Mast Equipments : 900kg
Mast Set : 6150kg

15350 kg

#### Boom Section (4050kg)

### **Boom Pedestal & Mainboom** (4250kg)