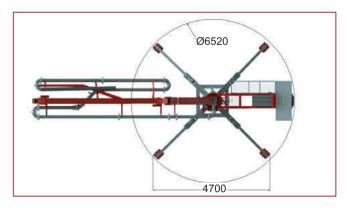

D 32+4**



























## BHD 28 + 4 Series Technical Specifications

#### **Mast Set**

#### Weight



Unit weight: 2050kg 3 x 2050 = 6150kg Equipments: 900kg

Mast dimensions: 750 x 750 x 6000mm Pedestal & Mainboom : 4250kg
Boom Section : 4050kg
Mast Equipments : 900kg
Mast Set : 6150kg

15350 kg

#### Boom Section (4050kg)

### **Boom Pedestal & Mainboom** (4250kg)







## Bhd 24 + 3 Series Technical Specifications

### **Mast Set**

## Weight



Unit weight: 2050kg 3 x 2050 = 6150kg Equipments: 900kg

Mast dimensions: 750 x 750 x 6000mm Pedestal & Mainboom : 3500kg
Boom Section : 2600kg
Mast Equipments : 900kg
Mast Set : 6150kg

13150 kg

## Boom Section (2600kg)

## **Boom Pedestal & Mainboom** (3500kg)









## **BHD 18+3**



## **Transportation Size** (4050kg)





**Ballast Beam & Mainboom** (1400kg)



**Boom Section** (1745kg)



Leg Set (900kg) - For both 17m & 18m























## BHD 17 + 3 Series Technical Specifications

#### **Mast Set**

## Weight



Unit weight: 1450kg 2 x 1450 = 2900kg Equipments: 800kg

Mast dimensions: 600 x 600 x 6000mm Complete Boom : 3000kg
Mast Equipments : 800kg
Mast Set : 2900kg
Counterweight : 2250kg

8950 kg

## **Transportation Size** (3900kg)









## **BHD 13 Series Technical Specifications**

#### **Mast Set**

## Weight



Unit weight: 1450kg 2 x 1450 = 2900kg Equipments: 800kg Mast dimensions: 600 x 600 x 6000mm

Complete Boom : 1750kg Mast Equipments :800kg Mast Set : 2900kg Counterweight +: 1215kg

6665 kg

#### **Loads On Slabs**

Horizantal Force = F<sub>HOR</sub> = 24,3 kN Vertical Force