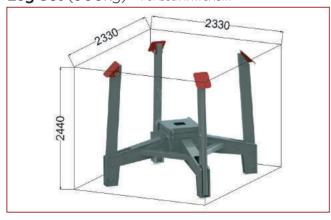

## **BHD 18+3**

## **Transportation Size** (4050kg)

**Ballast Beam & Mainboom** (1400kg)

**Boom Section** (1745kg)

Leg Set (900kg) - For both 17m & 18m