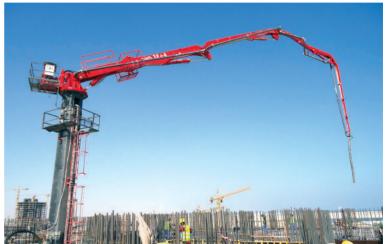

ni sunuyoruz. Inside this catalogue,

You are going to find Techincal Information about our Concrete Distributors that we produce them with the assurance of TSE, ISO 9001 and CE certificates.

www.boom.com.tr





















## BHD 32 + 4 Series Technical Specifications

#### **Mast Set**

#### Weight



Unit weight: 2050kg 3 x 2050 = 6150kg Equipments: 900kg

Mast dimensions: 750 x 750 x 6000mm Pedestal & Mainboom : 4400kg
Boom Section : 4500kg
Mast Equipments : 900kg
Mast Set : 6150kg

15950 kg

#### Loads On Slabs

Horizantal Force = F<sub>HOR</sub> = 133 kN Vertical Force = F<sub>VER</sub> = 250 kN Lifting Force = F<sub>LIFT</sub> = 208 kN

Note: Safety Coefficient S=1,35

## Boom Section (4500kg)



#### **Boom Pedestal & Mainboom** (4400kg)



## **BHD 32+4**



























## BHD 28 + 4 Series Technical Specifications

#### **Mast Set**

#### Weight



Unit weight: 2050kg 3 x 2050 = 6150kg Equipments: 900kg

Mast dimensions: 750 x 750 x 6000mm Pedestal & Mainboom : 4250kg
Boom Section : 4050kg
Mast Equipments : 900kg
Mast Set : 6150kg

15350 kg

#### Boom Section (4050kg)

### **Boom Pedestal & Mainboom** (4250kg)







## Bhd 24 + 3 Series Technical Specifications

### **Mast Set**

## Weight



Unit weight: 2050kg 3 x 2050 = 6150kg Equipments: 900kg

Mast dimensions: 750 x 750 x 6000mm Pedestal & Mainboom : 3500kg
Boom Section : 2600kg
Mast Equipments : 900kg
Mast Set : 6150kg

13150 kg

## Boom Section (2600kg)

## **Boom Pedestal & Mainboom** (3500kg)









## **BHD 18+3**



## **Transportation Size** (4050kg)





**Ballast Beam & Mainboom*