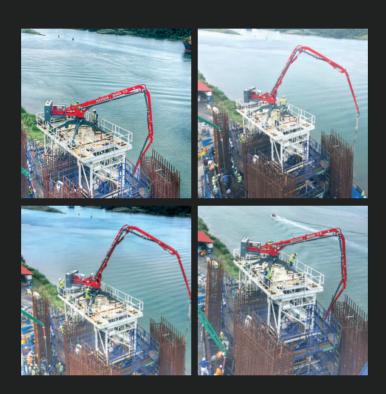

---------|---------------|----------------|
| Boom Type                | BMD 10         | BMD 12        | BMD 14         |
| Max. Vertical Reach      | 1350mm         | 1350mm        | 1350mm         |
| Max, Horizontal Reach    | 10m            | 12m           | 14m            |
| Delivery Pipe Dia.       | 125mm          | 125mm         | 125mm          |
| Slewing Range            | Free           | Free          | Free           |
| Weight of the Machine    | 1050kg         | 1350kg        | 1450kg         |
| Ba <b>ll</b> ance Weight | 975kg          | 1100kg        | 1300kg         |
| Transportation Size      | 1600x2220x8000 | 1600x220x9100 | 1600x220x11100 |

\*Specifications are subject to change without notice.

## **Transportation Size** (1450kg)



































#### **Head Office**

İmes Sanayi Sitesi A Blok 109 Sk. No:9/B Y.Dudullu İstanbul Türkiye T +90 216 314 37 36 / +90 216 420 16 44 F +90 216 420 16 43

### Factory

Ömerli Uran Cd. No: 28/30 Çekmeköy İstanbul Türkiye T +90 216 435 73 10 F +90 216 435 74 79

info@boom.com.tr - boom.com.tr