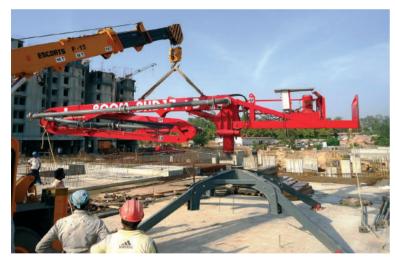

## BHD SERIES Hydraulic Concrete Distributors

1990 senesinde İstanbul'da kurulmuş olan Boom Makina, üretim faaliyetlerini Ömerli-İstanbul'daki tesislerinde devam ettirmektedir.

Boom Makina has been founded in Istanbul at 1990 and continues production activities in Omerli-Istanbul Facilities.

In addition to being the first company that manufactures Concrete Distributor Machine in Turkey; Boom Makina who integrates new technologies to the production line and increases the production capacity and quality by investments, is a developing and progressive company.