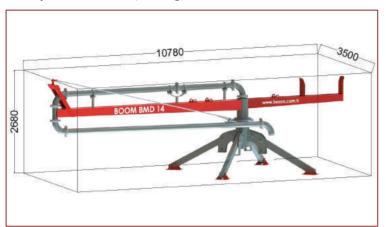

## BMD 10 - 12 - 14

## BMD Series 10-12-14 Mechanical Distributor Booms

| DESCRIPTION              |                |               |                |
|--------------------------|----------------|---------------|----------------|
| Boom Type                | BMD 10         | BMD 12        | BMD 14         |
| Max. Vertical Reach      | 1350mm         | 1350mm        | 1350mm         |
| Max, Horizontal Reach    | 10m            | 12m           | 14m            |
| Delivery Pipe Dia.       | 125mm          | 125mm         | 125mm          |
| Slewing Range            | Free           | Free          | Free           |
| Weight of the Machine    | 1050kg         | 1350kg        | 1450kg         |
| Ba <b>ll</b> ance Weight | 975kg          | 1100kg        | 1300kg         |
| Transportation Size      | 1600x2220x8000 | 1600x220x9100 | 1600x220x11100 |