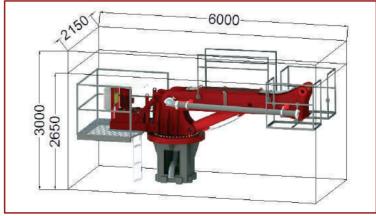

larımızın tanıtım ve teknik bilgilerini sunuyoruz. Inside this catalogue,

You are going to find Techincal Information about our Concrete Distributors that we produce them with the assurance of TSE, ISO 9001 and CE certificates.

www.boom.com.tr





















## BHD 32 + 4 Series Technical Specifications

#### **Mast Set**

#### Weight



Unit weight: 2050kg 3 x 2050 = 6150kg Equipments: 900kg

Mast dimensions: 750 x 750 x 6000mm Pedestal & Mainboom : 4400kg
Boom Section : 4500kg
Mast Equipments : 900kg
Mast Set : 6150kg

15950 kg

#### Loads On Slabs

Horizantal Force = F<sub>HOR</sub> = 133 kN Vertical Force = F<sub>VER</sub> = 250 kN Lifting Force = F<sub>LIFT</sub> = 208 kN

Note: Safety Coefficient S=1,35

## Boom Section (4500kg)



#### **Boom Pedestal & Mainboom** (4400kg)



## **BHD 32+4**



























## BHD 28 + 4 Series Technical Specifications

#### **Mast Set**

#### Weight



Unit weight: 2050kg 3 x 2050 = 6150kg Equipments: 900kg

Mast dimensions: 750 x 750 x 6000mm Pedestal & Mainboom : 4250kg
Boom Section : 4050kg
Mast Equipments : 900kg
Mast Set : 6150kg

15350 kg

#### Boom Section (4050kg)

### **Boom Pedestal & Mainboom** (4250kg)







## Bhd 24 + 3 Series Technical Specifications

### **Mast Set**

## Weight



Unit weight: 2050kg 3 x 2050 = 6150kg Equipments: 900kg

Mast dimensions: 750 x 750 x 6000mm Pedestal & Mainboom : 3500kg
Boom Section : 2600kg
Mast Equipments : 900kg
Mast Set : 6150kg

13150 kg

## Boom Section (2600kg)

## **Boom Pedestal & Mainboom** (3500kg)









## **BHD 18+3**



## **Transportation Size** (40