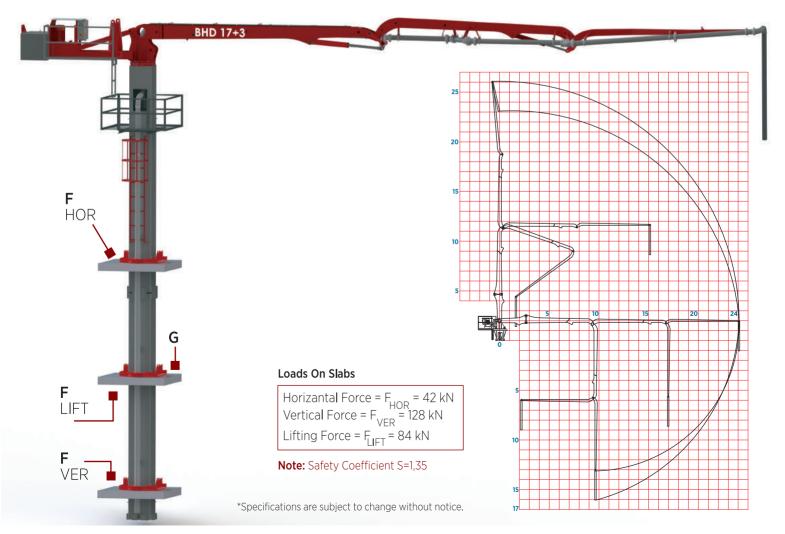

## BHD 17 + 3 Series Technical Specifications

#### **Mast Set**

## Weight

Unit weight: 1450kg 2 x 1450 = 2900kg Equipments: 800kg

Mast dimensions: 600 x 600 x 6000mm Complete Boom : 3000kg
Mast Equipments : 800kg
Mast Set : 2900kg
Counterweight : 2250kg

8950 kg

#### **Loads On Slabs**

Horizantal Force = F<sub>HOR</sub> = 24,3 kN Vertical Force = F<sub>VER</sub> = 99,5 kN Lifting Force = F<sub>LIFT</sub> = 65 kN

Note: Safety Coefficient S=1,35

\*Specifications are subject to change without notice.