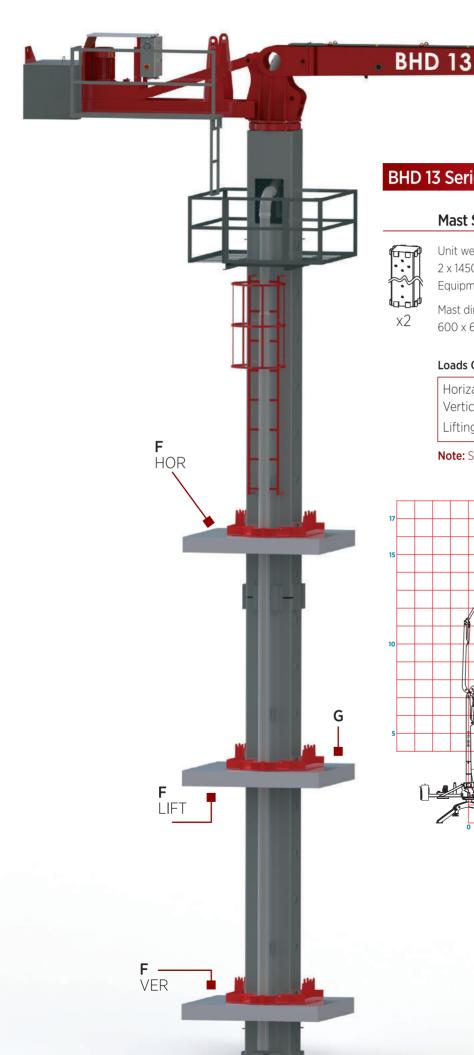

## **BHD 13 Series Technical Specifications**

#### **Mast Set**

## Weight

Unit weight: 1450kg 2 x 1450 = 2900kg Equipments: 800kg Mast dimensions: 600 x 600 x 6000mm

Complete Boom : 1750kg Mast Equipments :800kg Mast Set : 2900kg Counterweight +: 1215kg

6665 kg

#### **Loads On Slabs**

Horizantal Force = F<sub>HOR</sub> = 24,3 kN Vertical Force = F<sub>VER</sub> = 99,5 kN Lifting Force = F<sub>LIFT</sub> = 65 kN

Note: Safety Coefficient S=1,35

\*Specifications are subject to change without notice.