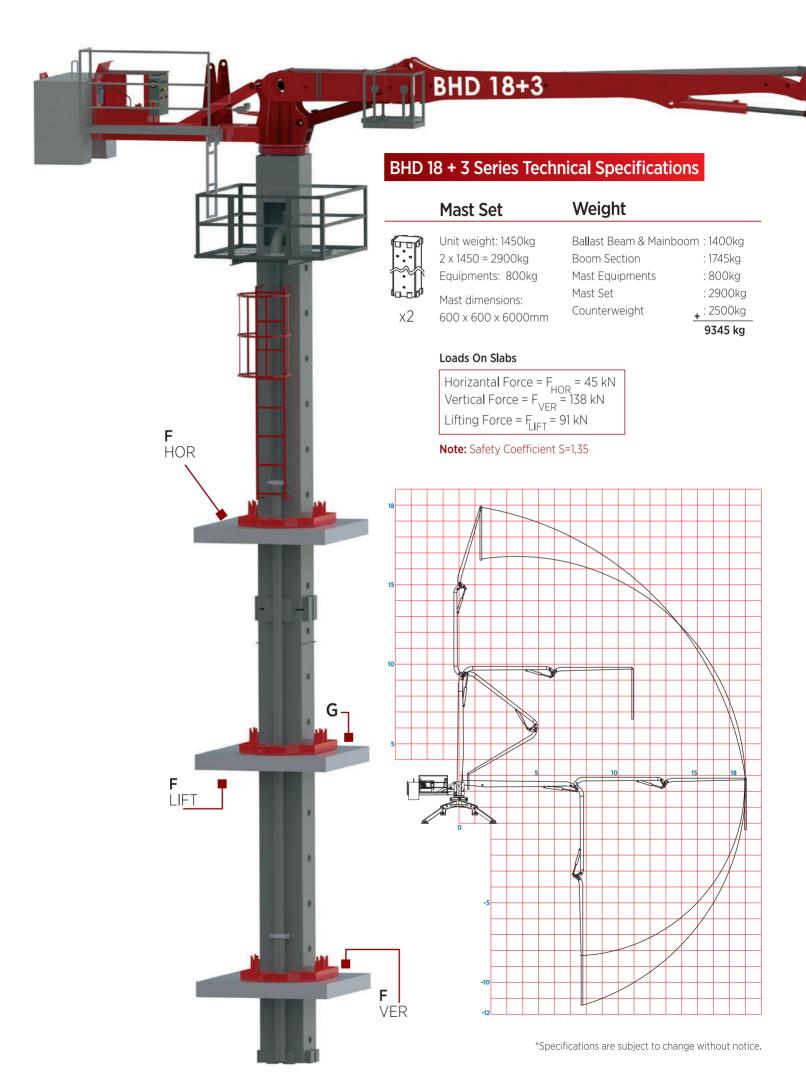

## BHD 17 + 3 Series Technical Specifications

#### **Mast Set**

## Weight

Unit weight: 1450kg 2 x 1450 = 2900kg Equipments: 800kg

Mast dimensions: 600 x 600 x 6000mm Complete Boom : 3000kg
Mast Equipments : 800kg
Mast Set : 2900kg
Counterweight : 2250kg

8950 kg