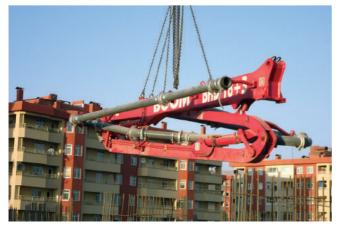

Unit weight: 2050kg 3 x 2050 = 6150kg Equipments: 900kg

Mast dimensions: 750 x 750 x 6000mm Pedestal & Mainboom : 4250kg
Boom Section : 4050kg
Mast Equipments : 900kg
Mast Set : 6150kg

15350 kg

#### Boom Section (4050kg)

### **Boom Pedestal & Mainboom** (4250kg)







## Bhd 24 + 3 Series Technical Specifications

### **Mast Set**

## Weight



Unit weight: 2050kg 3 x 2050 = 6150kg Equipments: 900kg

Mast dimensions: 750 x 750 x 6000mm Pedestal & Mainboom : 3500kg
Boom Section : 2600kg
Mast Equipments : 900kg
Mast Set : 6150kg

13150 kg

## Boom Section (2600kg)

## **Boom Pedestal & Mainboom** (3500kg)









## **BHD 18+3**



## **Transportation Size** (4050kg)





**Ballast Beam & Mainboom** (1400kg)



**Boom Section** (1745kg)



Leg Set (900kg) - For both 17m & 18m























## BHD 17 + 3 Series Technical Specifications

#### **Mast Set**

## Weight



Unit weight: 1450kg 2 x 1450 = 2900kg Equipments: 800kg

Mast dimensions: 600 x 600 x 6000mm Complete Boom : 3000kg
Mast Equipments : 800kg
Mast Set : 2900kg
Counterweight : 2250kg

8950 kg

## **Transportation Size** (3900kg)









## **BHD 13 Series Technical Specifications**

#### **Mast Set**

## Weight



Unit weight: 1450kg 2 x 1450 = 2900kg Equipments: 800kg Mast dimensions: 600 x 600 x 6000mm

Complete Boom : 1750kg Mast Equipments :800kg Mast Set : 2900kg Counterweight +: 1215kg

6665 kg

#### **Loads On Slabs**

Horizantal Force = F<sub>HOR</sub> = 24,3 kN Vertical Force = F<sub>VER</sub> = 99,5 kN Lifting Force = F<sub>LIFT</sub> = 65 kN

Note: Safety Coefficient S=1,35



\*Speci